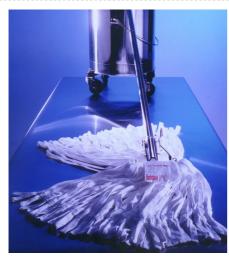

# BCR® Cleanroom Mops

critical to the overall cleanliness of the production environment. proves itself on large and small production areas and is BCR® Mop Systems replicate the most effective way to clean a ideally suited to distributing or mopping up large quantities surface - wiping. Berkshire's mop systems are easy to use, highly effective and quick.

practical and convenient. The BCR® Cleanroom Mop of liquids.